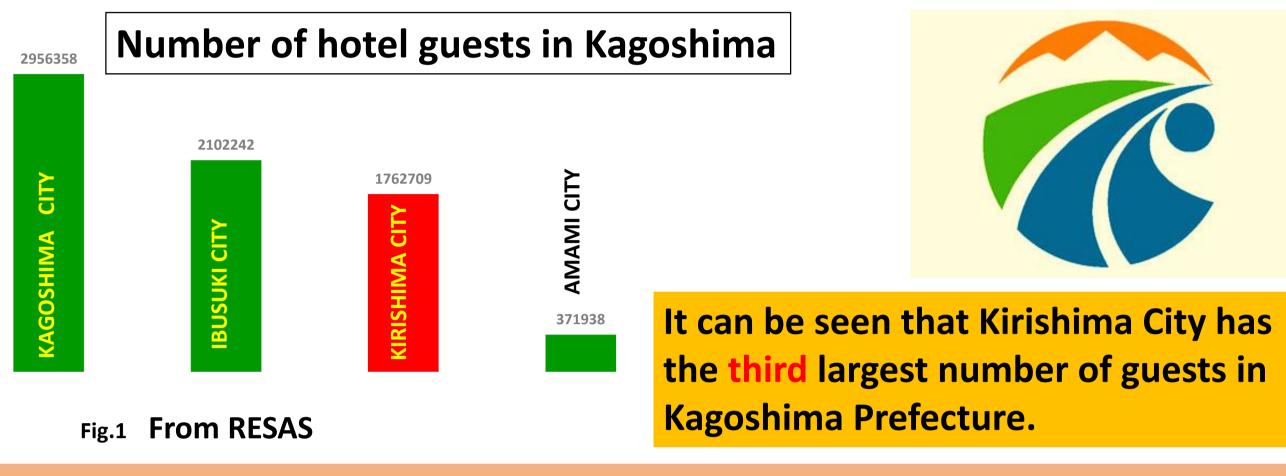

#### Summary

- There are many sightseeing spots in Kirishima, but Kirishima has fewer tourists than Kagoshima City and Ibusuki City.
- Current sightseeing bus tours in Kirishima should be improved.
- Kirishima is famous for hot springs. Especially family baths are unique.
- To suggest two new tour plans.