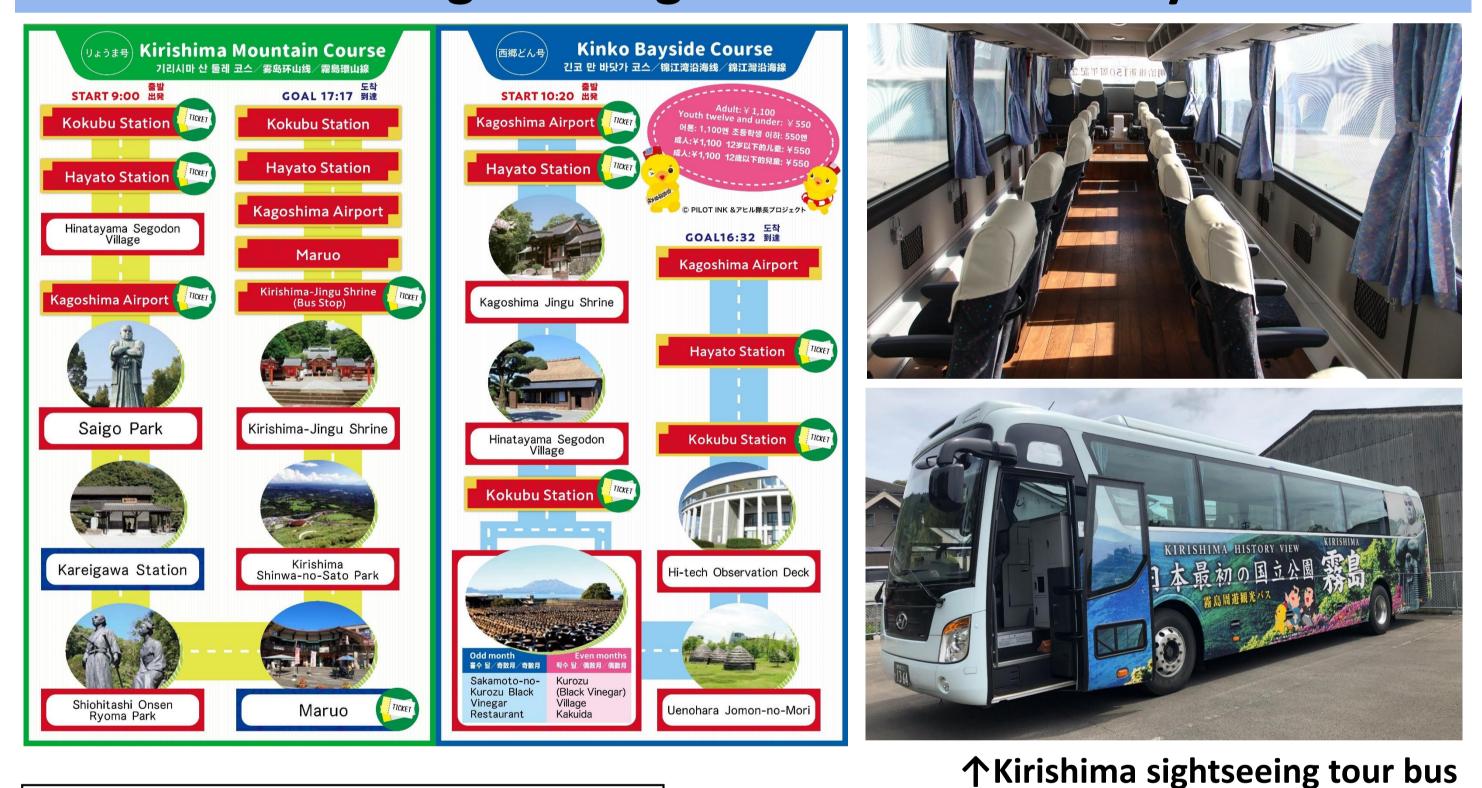

## Research1 ~ Sightseeing bus in Kirishima City ~

The average number of passengers

Fig. 2 From Kirishima City sightseeing bus use situation

## To suggest new plans

- 1. We discussed the problems with the staff of Kirishima City Hall.
- 2. We found sightseeing problems by taking the tour above.
- 3. We did questionnaire survey to students in Kirishima City to know the young people's view about sightseeing.
- 4. We thought new tour plans by using that sightseeing bus and suggest tour plans for oversea visitors.