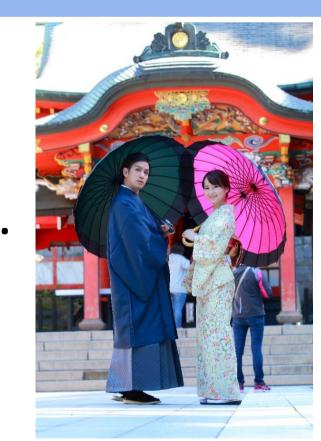

#### Appeal Point2 ~Oversea Visitors tour plan~

- 1. Visitors can wear kimono and walk around Kirishima Shrine.
- 2. Visitors can enjoy local food at Kirishima Onsen Village.
- 3. Visitors can go to Akarui Nouson to taste "Shochu" made
- in Kirishima. Izakaya or shochu is attractive to overseas visitors.
- 4. Visitors can see old wooden station at Kareigawa Station.
- 5. Visitors can enjoy a hot spring in a family bath.