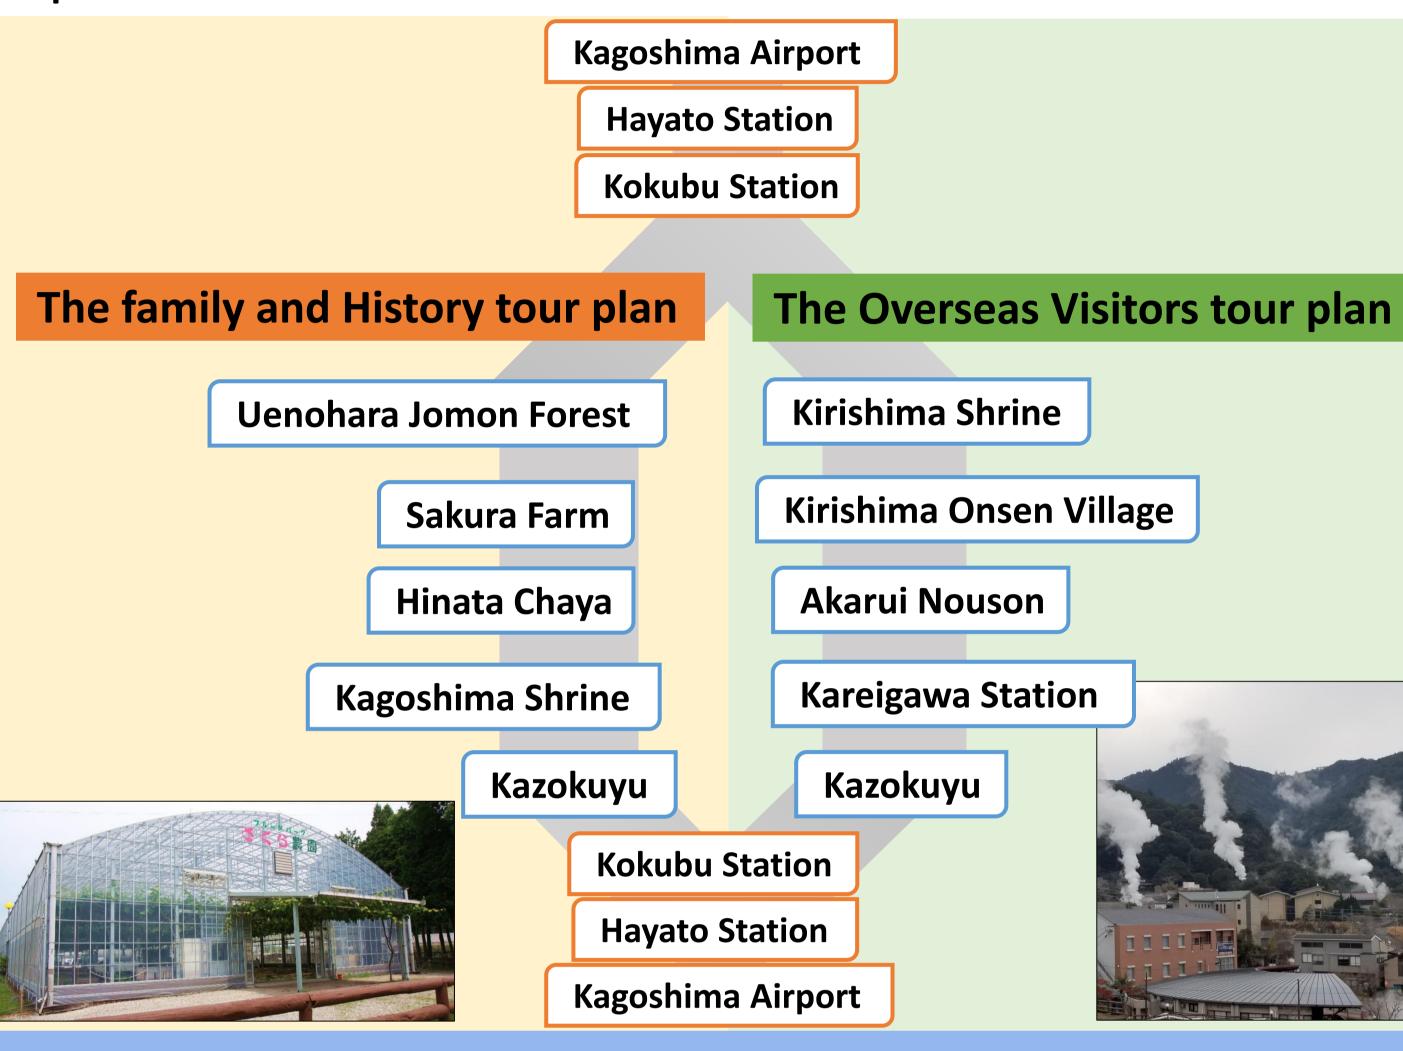

## **Appeal Point1** ~ Family and History tour plan ~

- 1. We can learn about the Jomon period and experience life in those days at Uenohara Jomon Forest.
- 2. We can taste unique fruits at Sakura Farm.
- 3. We can see the shell mound near Kagoshima Shrine.
- 4. We can see the shrine's beautiful ceiling.
- 5. We can enjoy a hot spring in a family bath.

#### Appeal Point2 ~Oversea Visitors tour plan~

- 1. Visitors can wear kimono and walk around Kirishima Shrine.
- 2. Visitors can enjoy local food at Kirishima Onsen Village.
- 3. Visitors can go to Akarui Nouson to taste "Shochu" made
- in Kirishima. Izakaya or shochu is attractive to overseas visitors.
- 4. Visitors can see old wooden station at Kareigawa Station.
- 5. Visitors can enjoy a hot spring in a family bath.